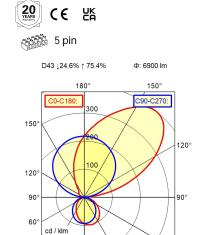

## Wall-mounted luminaire ZERA.bed ZEW 7000/830

114488000-00813015

Work equipment Power supply unit

**Connected load** 220 - 240 V; AC; 50 Hz; 60 Hz

Power consumption ca. 64 W

Luminous flux approx. 7.090 lm Luminous efficiency 1) approx. 110 lm/W Light type/-color Warm white Colour temperatur approx. 3.000 K Color rendering index CRI ≥ 80 Light distribution Direct/indirect **Chromaticity tolerance LED** < 3 SDCM Glare control Diffusor System of protection/Class IP 20; I Technology Switchable

Operation Switch Housing Sectional aluminium: Anodised: Aluminium

coloured anodised

Light source cover Acrylic (PMMA); White opal

Mains lead Connector: 5 pin Design mounted version **Fastening** Wall bracket