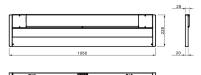

Maximum ambient temperature 25 °C

Life expectancy LED L80B50 50.000h 4013330146344 EAN Weight without/incl. packaging ca. 6,9 kg; 8,9 kg

ca. 133 mm; 400 mm; 1.185 mm **Packaging dimensions** 

General light, indirect, 3000K, Ra≥80; Night light; **Special features** 