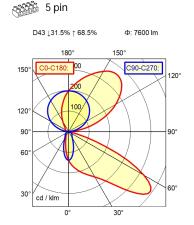

## Wall-mounted luminaire ZERA.bed ZEW 9000/830

114475000-00812991

Work equipment Power supply unit

**Connected load** 220 - 240 V; AC; 50 Hz; 60 Hz

Power consumption ca. 89 W

Luminous flux approx. 8.960 lm Luminous efficiency 1) approx. 100 lm/W Light type/-color Warm white Colour temperatur approx. 3.000 K Color rendering index CRI ≥ 80 Light distribution Direct/indirect **Chromaticity tolerance LED** < 3 SDCM Glare control Diffusor System of protection/Class IP 20; I

TechnologySwitchableHousingSectional aluminium; Anodised; Aluminium

coloured anodised

**Light source cover** Acrylic (PMMA); White opal

Mains leadConnector; 5 pinDesignmounted versionFasteningWall bracket