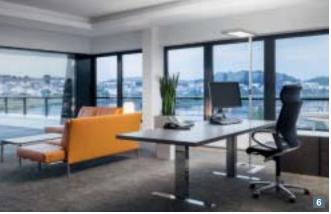

#### For the office

You will find that we have workplace-oriented as well as room-based lighting solutions to equip office premises and administration buildings. Seamlessly designed families of luminaires enable a harmonious overall impression to be created. Our lighting is easy to install and operate. A combination of our light management systems and/or networking with buildings, users or combinations of several luminaires further enhances energy efficiency and convenience.

Waldmann luminaires for office & administration

Waldmann luminaires for industry

Waldmann luminaires for health & care

Light management - intelligent and digital lighting

Our lighting solutions are intelligent, as well as easy to install and operate. Our light management systems promote comfort, a sense of well-being, health and energy savings. In addition, we can provide solutions such as daylight and presence sensor systems, swarm control or biodynamic light. If required, integration in a central building management system is easy to implement. The intelligence of our luminaires can also be used to control other items of equipment, or for the surveillance of premises and room usage behaviour. A multiplicity of lighting solutions also enables the user to operate individual control options, even with a centrally controlled system.