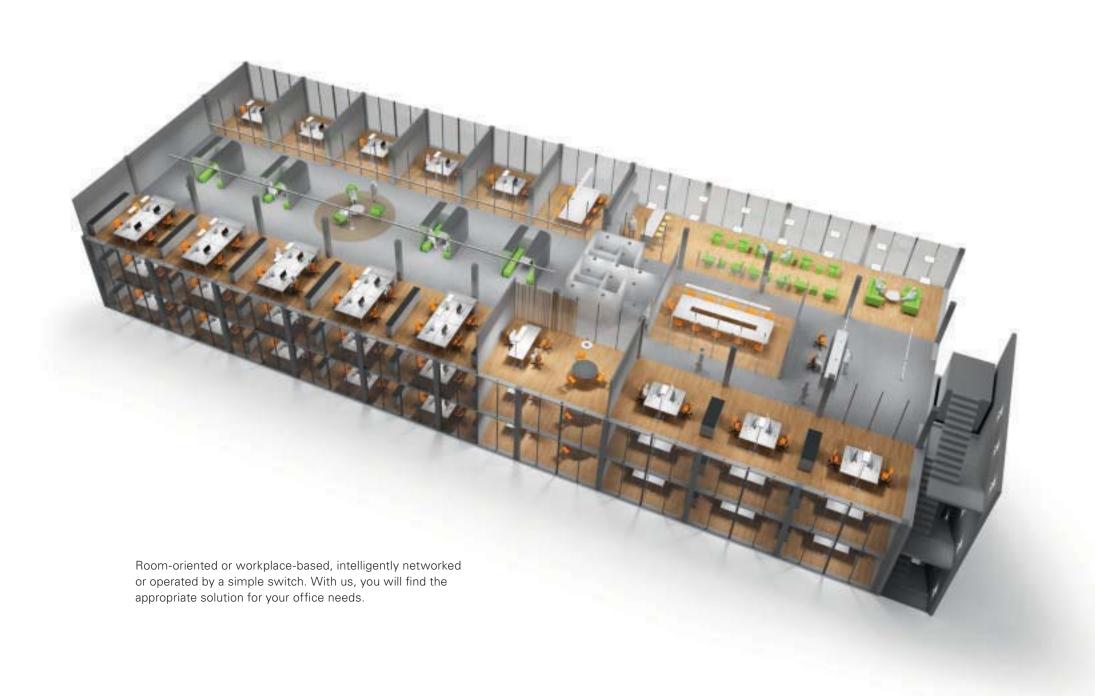

#### For the office

You will find that we have workplace-oriented as well as room-based lighting solutions to equip office premises and administration buildings. Seamlessly designed families of luminaires enable a harmonious overall impression to be created. Our lighting is easy to install and operate. A combination of our light management systems and/or networking with buildings, users or combinations of several luminaires further enhances energy efficiency and convenience.