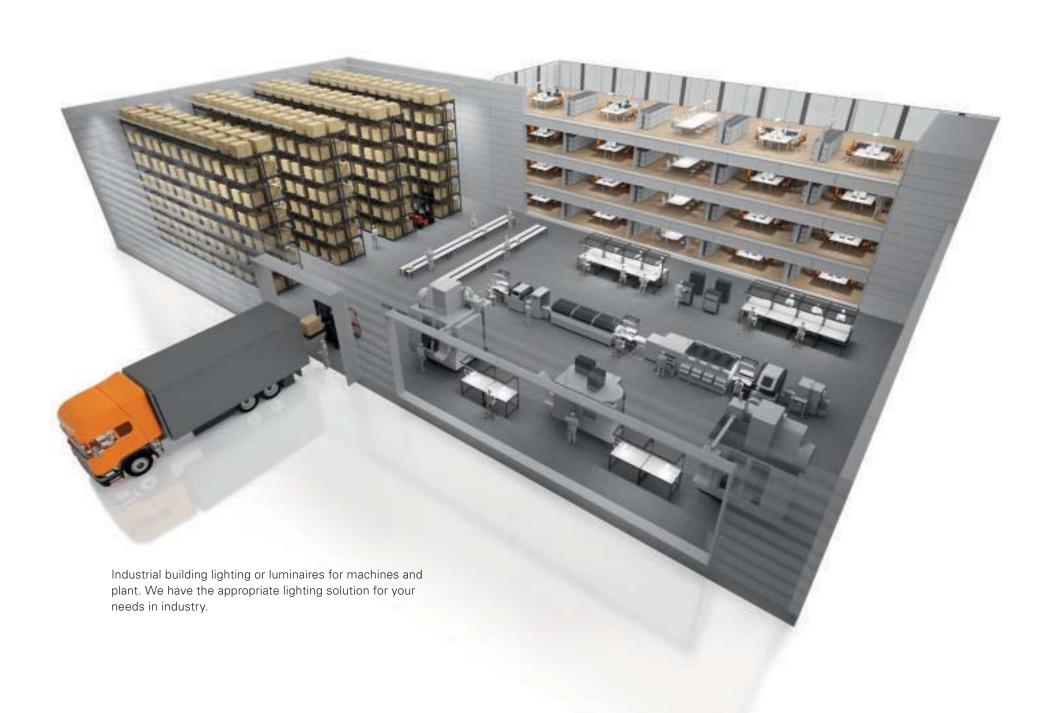

### For industry

We can cover all of the lighting requirements of a modern industrial company. From the lighting of industrial buildings to individual workplaces and machines. An entire industrial company can be equipped with lighting that bears the Waldmann signature, always carefully matched to task and environment. These sophisticated individual lighting solutions support people at work and enable a sustainable and careful use of energy.