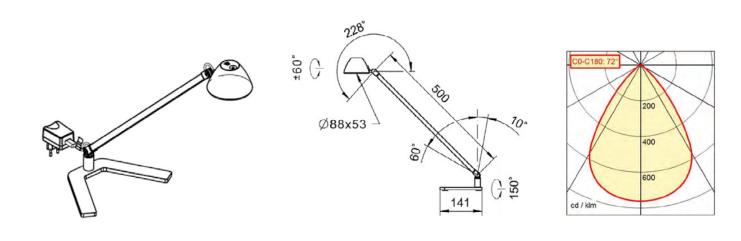

### **TECHNICAL DATA**

| TASK LUMINAIRE LUCIO |                                              |
|----------------------|----------------------------------------------|
| Supply voltage       | Plug-in power supply 100 – 240 V AC          |
|                      | USB connection luminaire 5V DC               |
|                      | Connection line for luminaire approx. 1,35 m |
| Power consumption    | Luminaire approx 3,5 W                       |
| Light colour         | Warm white, 3000 K                           |
|                      | Neutral white, 4000 K                        |
| Light technology     | Lichtstrom ca. 300 lm                        |
|                      | Beam angle 72°                               |
|                      | Glare control Reflector optics               |
|                      | Colour rendering Ra > 80                     |
| Lighting power       | Continuously dimmable                        |
| Material             | Anodised aluminium arm                       |
|                      | Lamp head plastic                            |
|                      | base lacquered steel                         |
| Colour               | Titanium                                     |