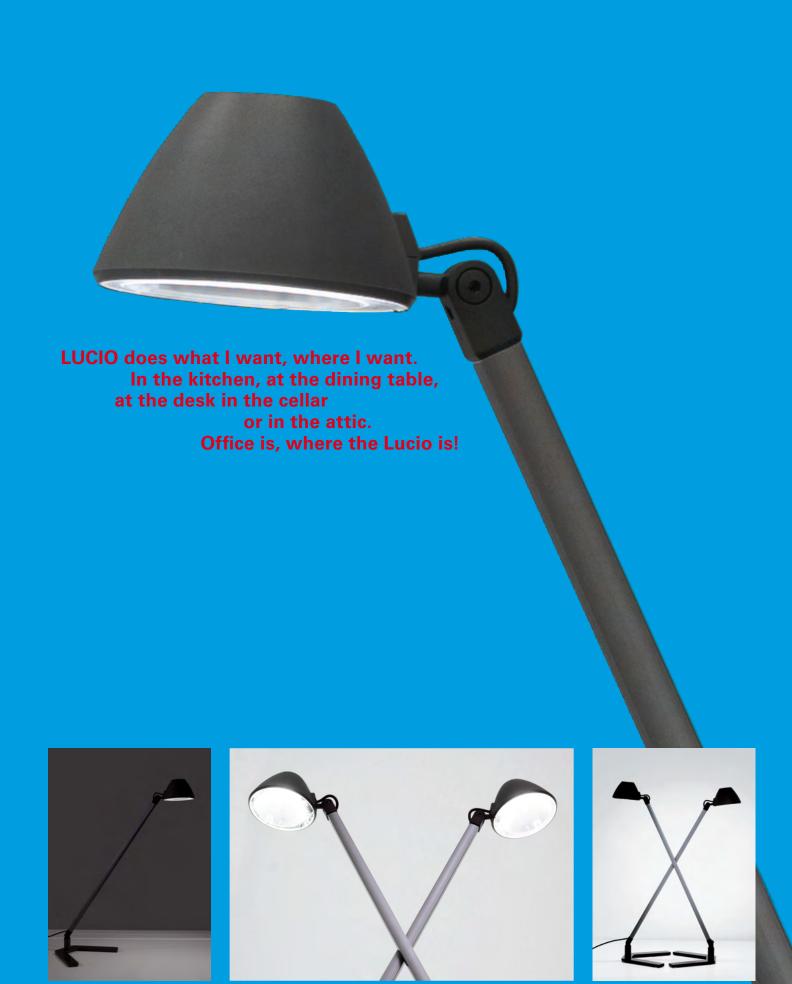

### LUCIO IS MY LITTLE HELPER IN EVERY WORK SITUATION.

Having your own glare-free light at the workplace is indispensable, in the office as well as at home. LUCIO provides more light when I want it. My desk is perfectly illuminated from a very low power consumption. The ergonomics of my workplace are good, the light is exactly where I want it. Lucio is the perfect colleague for my wellbeing.

# WITH A LITTLE HELP FROM MY FRIENDS

Only those who feel good can perform at their best. LUCIO spreads good light and good humour wherever it is used. Bright light and exemplary colleagues, you can never get enough of either.