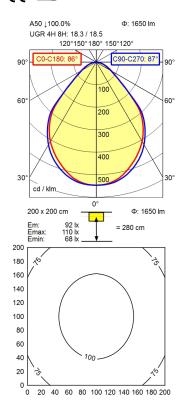

## Suspended luminaire DOTOO.line DLP 2000/830/D

114254000-00805850

Work equipment Electronic ballast
Connected load 220 - 240 V
Power consumption ca. 16 W
Power factor env. 0,98

Luminous fluxapprox. 1.650 lmLuminous efficiency 10approx. 103 lm/WLight type/-colorWarm whiteLight distributionDirect

Luminance (L65) $\leq 3.000 \text{ cd/m}^2$ OperationExternal

FasteningSteel cable 0.3 - 0.7 mLife expectancy LEDL90B50 50.000h

Energy efficiency class

**Special features** 

EAN 4013330036782 Weight without/incl. packaging ca. 4,6 kg; 6,1 kg