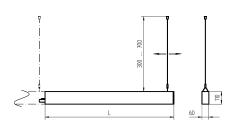

**Packaging dimensions** ca. 1.600 mm; 190 mm; 120 mm

Flicker-free; DALI Load 1x; Suitable as emergency lighting; Through-wired, up to 18 m on one mains connection; Mechanical and electrical connection of the individual modules without tools; TouchDIM